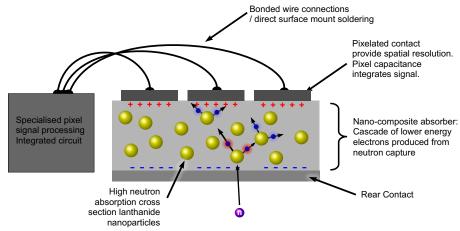

## **ENSOLAS** LaNNDe Project

Objective: Develop an efficient solid-state pixelated neutron detector, using Physical Vapour Deposition techniques for the production of a Lanthanide-based nanocomposite active matrix.