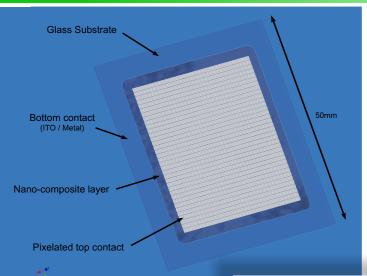

## **ENSOLAS** LaNNDe Project

Objective: Develop an efficient solid-state pixelated neutron detector, using Physical Vapour Deposition techniques for the production of a Lanthanide-based nanocomposite active matrix.